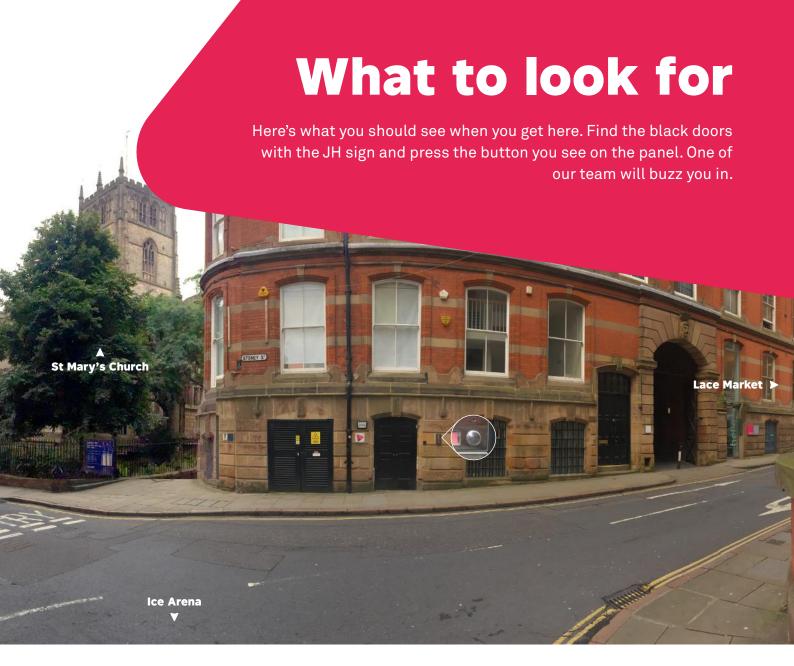

#### When you get here

Once you've found us and pushed the button to let us know you're here, let one of the team know your name and who you're here to see and they'll happily let you through. From there you can head downstairs to the sofas and one of the team will get you a drink whilst you wait.